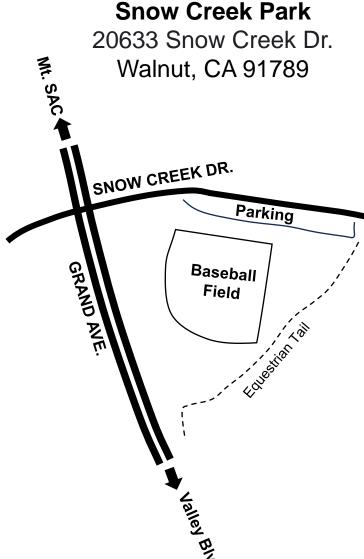

2:30p Setup 3:00p Start

## **Patrol Potluck Assignments**

| Patrol          | Item                               |
|-----------------|------------------------------------|
| Eagles          | Main Dish AND Serving Goods        |
|                 | (napkins, plates, utensils, cups)  |
| Black Mambas    | Main Dish AND Dessert              |
| Flaming Pegasus | Main Dish AND Dessert              |
| Guardians       | Main Dish AND Side Dish            |
| Blockheads      | Main Dish AND Side Dish            |
| Camping Cobras  | Main Dish AND Side Dish            |
| Pirates         | Main Dish AND Drinks/Water and Ice |

Bring enough for your family, plus a little more for sharing

## **Bring your:**

- Chairs and/or blankets for seating.
- Shade (e.g. EZ UP)
- Tables (for food setup)